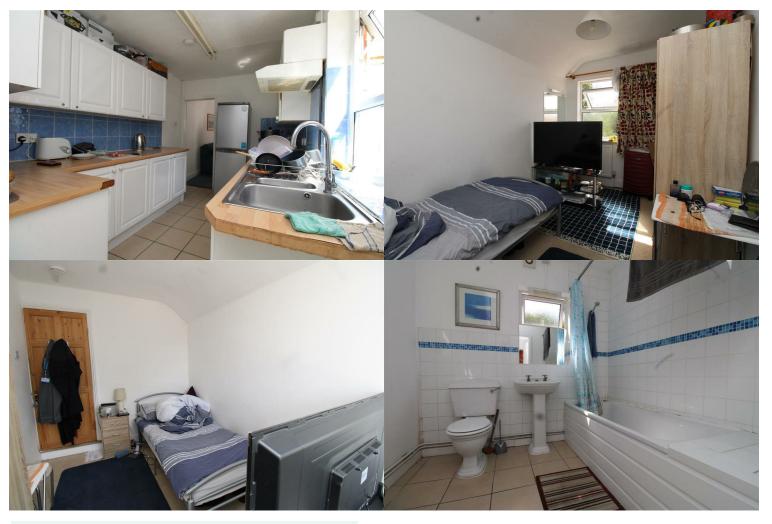

## Kitchen

Communal room fitted with a range of matching range of base and eye level units with integrated oven and hob. Laid to tiled flooring with window to the side. The room is fully furnished with Fridge Freezer, Cutlery, Crockery, pots and pans and all cooking utensils.

## **Utility Room**

Communal room laid to tiled floor with side door to the rear garden. Furnished with a washing machine and dryer.

## **Bathroom**

Shared with two rooms. Laid to tiled flooring and fitted with a matching 3 piece suite consisting of Bath with shower over, WC and Basin. Fitted extractor fan and window to the side offer plenty of ventilation. Airing Cupboard